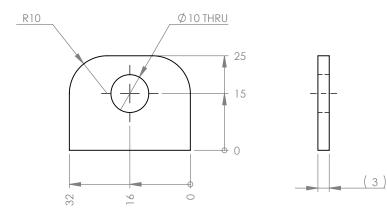

## STAINLESS VERSION OF EXISTING STEEL LEG PART P00055.

4

3

2

2

1

А

В

С

D

1

|                                                                                                                                                                      | DO NOT SCA                                                                                                 | LE DRAWING                                                             |                                 | QUANTITY: UP TO 4 PER CAMPER (OPT.) | ULTIMATE OFF ROAD CAMPERS                  |                 |                                                                                        |  |  |
|----------------------------------------------------------------------------------------------------------------------------------------------------------------------|------------------------------------------------------------------------------------------------------------|------------------------------------------------------------------------|---------------------------------|-------------------------------------|--------------------------------------------|-----------------|----------------------------------------------------------------------------------------|--|--|
| UNLESS OTHERWISE SPECIFIED:<br>• Drawing is in Third Angle projection<br>• All dimensions are in millimetres<br>• Tolerances ±0.5mm (parts) ±1mm (assemblies), ±0.5° |                                                                                                            |                                                                        |                                 | MATERIAL:                           |                                            | 11 1000 000 011 | 39-41 Shelley Rd, Moruya, NSW 2537<br>T: 1300 500 077<br>W: www.ultimatecampers.com.au |  |  |
| Debur PROPRIET in this dro Any repr                                                                                                                                  | and break sharp<br>TARY and CONFIDE<br>awing is the sole pr<br>oduction in part of<br>permission of Ultima | edges<br>NTIAL. Information<br>operty of Ultimate<br>as a whole withou | contained<br>Campers.<br>ut the | SSSH 304 3.00                       | CAMPER SERIES:<br>X-SERIES - OUTRIGGER LEG |                 |                                                                                        |  |  |
|                                                                                                                                                                      | NAME                                                                                                       | SIGNATURE                                                              | DATE                            | FINISH:                             | — DESCRIPTION:<br>Out                      | rigger Leg -    | Brace Tab - SS                                                                         |  |  |
| DRAWN                                                                                                                                                                | ROSS DAWE                                                                                                  |                                                                        | 28-04-25                        | -                                   |                                            |                 |                                                                                        |  |  |
| CHK'D                                                                                                                                                                |                                                                                                            |                                                                        |                                 |                                     | DRAWING NAME:                              |                 |                                                                                        |  |  |
| APPV'D                                                                                                                                                               |                                                                                                            |                                                                        |                                 |                                     | P00979 1.0 A4                              |                 |                                                                                        |  |  |
| MFG                                                                                                                                                                  |                                                                                                            |                                                                        |                                 |                                     |                                            |                 |                                                                                        |  |  |
| Q.A                                                                                                                                                                  |                                                                                                            |                                                                        |                                 | WEIGHT: 16.28g                      | SCALE:1:1                                  |                 | SHEET 1 OF 2                                                                           |  |  |